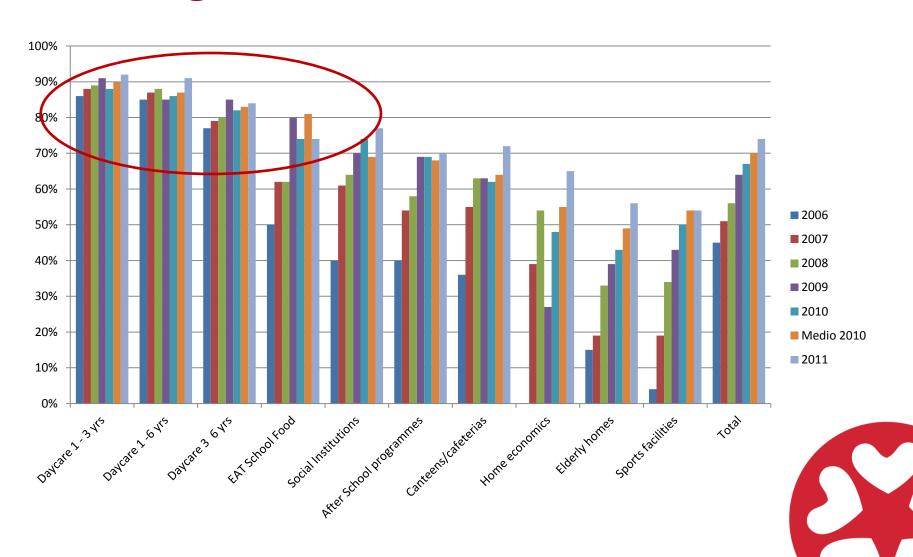

### Goals for organic conversion in Copenhagen

60 % organic food by 2009

75 % organic food by 2011

90 % organic food by 2015

- Goals set by the City Council in 2001 within the framework of the "ECO-Metropol" Vision of Copenhagen as Environmental Capitol of the World 2015
- http://www.kk.dk/FaktaOmKommunen/PublikationerOgRapport er/Publikationer/tmf\_publikationer.aspx?mode=detalje&id=674

## Organic Results 2006 -2011