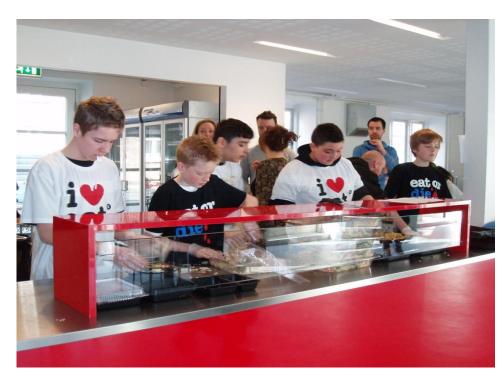

## School lunch concept

New collective food concept EAT started in 2009. 36 schools (approximately 20 percent daily eaters)

The food is prepared in a central production kitchen and finished in a recipient kitchen at schools.

7 "Food schools", with local production kitchens and pupils participating in the cooking.

(50-90 percent eating)