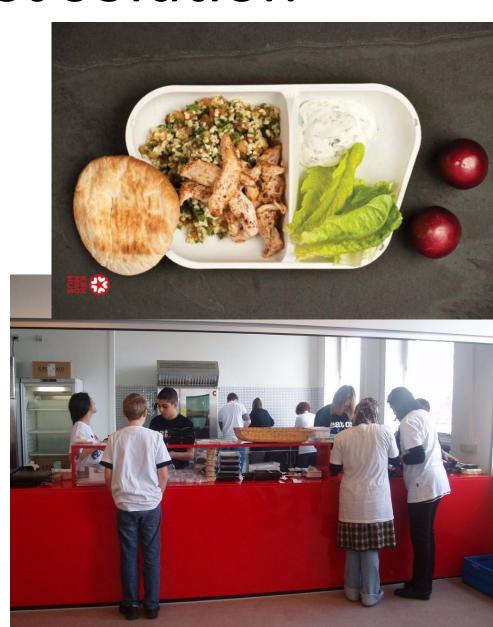

## The next best solution

- 75 % organic
- The food is prepared centrally finished at the school
- No reheating
- The fish are delivered raw
   Rice and pasta are cooked locally