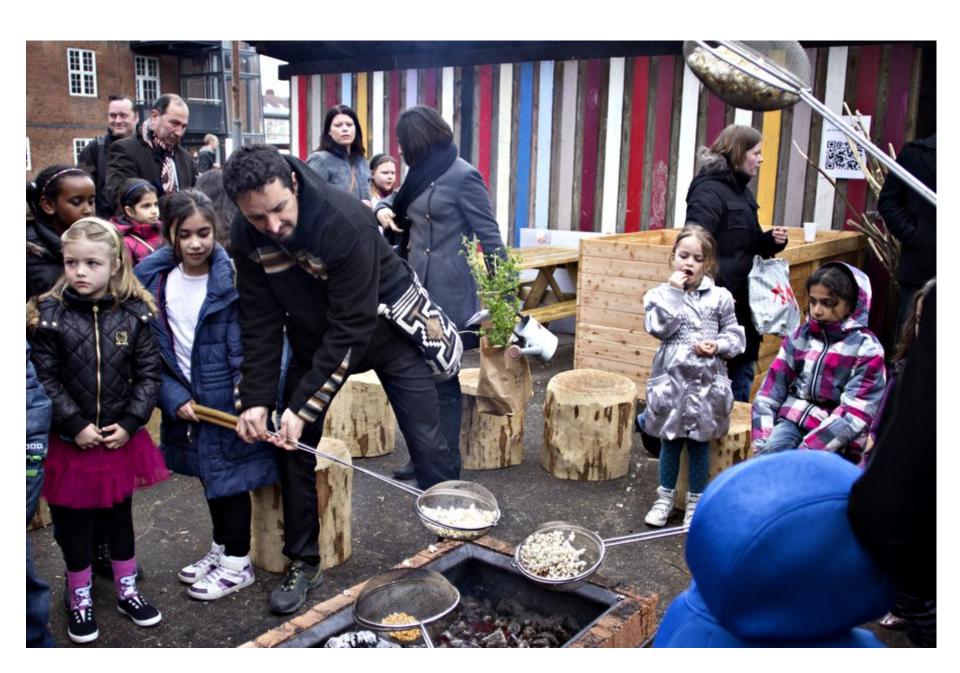

### "Food schools"

- Production kitchens as a part of the school and food and meals as a general theme for the schools activities
- Chefs as culinary teachers
- Pupils participate in planning and cooking, and present the meal to their peers
- Food and meals integrated in curriculum