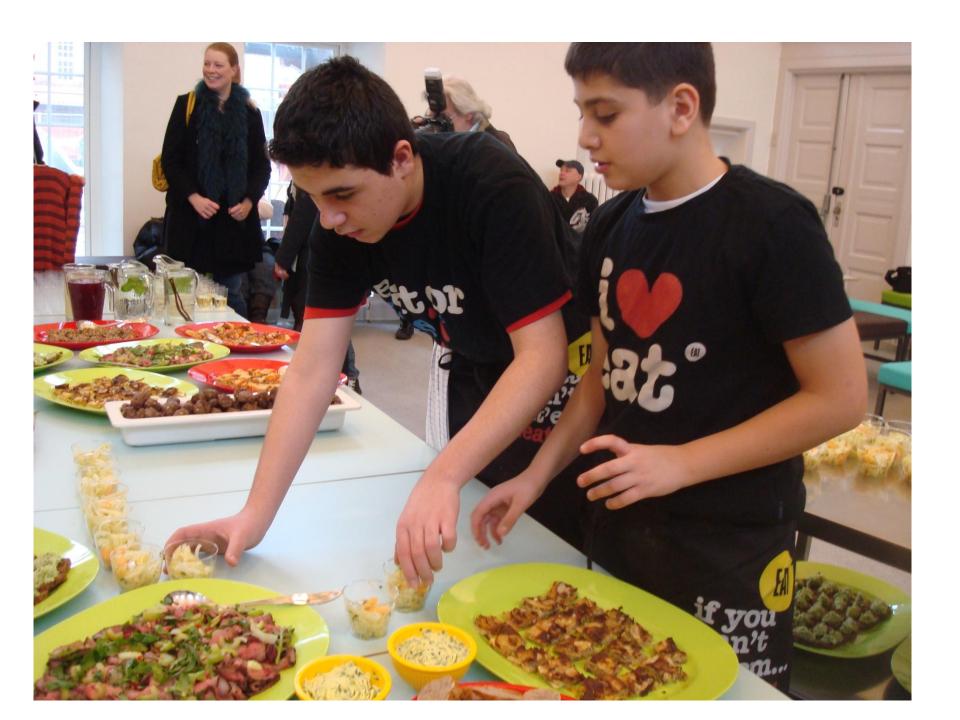

### "Food schools"

- Production kitchens as a part of the school and food and meals as a general theme for the schools activities
- Chefs as culinary teachers
- Pupils participate in planning and cooking, and present the meal to their peers
- Food and meals integrated in curriculum

# Vou can't eat'em... eat'e

## Korsager skole, Vanløse

The design

# The older students