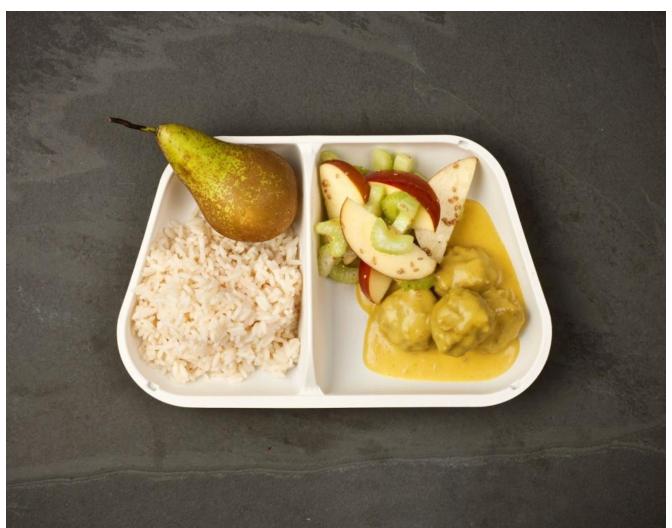

## Oksekrebinet m. stegte kartofler & coleslaw – efterår 2009

Tilbehør: dagens frugt

| Т           | -              | $\top$      | 8)<br>-8            | Ons <sub>1</sub> . d.19.8   16.9   21.10                              |            | <u>8</u>           |       |       | Dam | povn  |                  | Aln    | n.Ovn                                         |       | Ger                   | nopvar | m      |        |        | KØI      |       |         |        |        |        |        |        |        | _    | _        | _           | _    |
|-------------|----------------|-------------|---------------------|-----------------------------------------------------------------------|------------|--------------------|-------|-------|-----|-------|------------------|--------|-----------------------------------------------|-------|-----------------------|--------|--------|--------|--------|----------|-------|---------|--------|--------|--------|--------|--------|--------|------|----------|-------------|------|
| Onsdag      | Antalcouverter | Antal bulk' | Ud portionering, sk |                                                                       | Behandling | Med el. uden folie | 2     | Start |     | C     | J                |        | \ <u>\\\\\\\\\\\\\\\\\\\\\\\\\\\\\\\\\\\\</u> | \<br> |                       | 10     | 1      |        | L      | <b>W</b> |       |         |        |        |        |        |        |        |      |          |             |      |
|             |                |             |                     |                                                                       |            |                    |       |       | 88  | 88    | 8 8              | 9 8    | 8.3                                           | 89    | 8<br>8<br>8           | 8      | 88     | 8 6    | 9 8    | 000      | 1015  | 10 d    | 5 5    | 9 8    | 10.40  | 1045   | 3 6    | 8 8    | 1136 | 11:10    | 11:15       | 9 1  |
| Indskoling  |                |             | 1 skive             | Rugbrød                                                               | 5°C        |                    | 00:00 | 09:00 |     |       | Т                | Т      | $\Box$                                        |       | $\top$                |        | $\Box$ | Т      | Т      | Т        |       | $\top$  | Т      | Т      | $\Box$ | $\Box$ | Т      | $\top$ |      | T        | $\top$      | Т    |
| á           |                |             | 1 stk.              | Da gens frugt                                                         |            |                    |       |       | 1   | 1     |                  | -      | 1                                             |       |                       | 1      |        |        | -      | 1        | 1     |         | 1      | †      | 1      |        |        |        | 1    |          |             |      |
|             |                | $\top$      | 1 stk               | Bentoboks                                                             | 5°C        |                    | 00:00 | 09:00 | 17  |       |                  | -      | 1                                             |       |                       | 17     |        |        | -      | 1        | 1     |         | +      | +      | 1      |        | +      | -      | 17   | -        | -           | +    |
| Ī           |                | İ           |                     |                                                                       |            |                    |       |       | 88  | 8     | 8 6              | 9 R    | 8.3                                           | 88    | H €                   | 8      | 8 8    | 8 6    | 9 9    | 1010     | 1015  | Rg F    | 10 to  | 9 89   | 10,40  | 1045   | 8 E    | 8 8    | 113  | 9 :      | 511<br>11:3 | R    |
| T           |                |             | 1 stk               | Rug brødsbolle                                                        | 180 °C     |                    | 00:02 | 09:00 |     |       | $\top$           | $\top$ |                                               |       | $\top$                |        | $\Box$ | Т      | $\top$ | $\Box$   |       | $\top$  | $\top$ | $\top$ | $\Box$ | $\top$ | $\top$ |        |      | T        | $\top$      | T    |
| ı           | $\neg$         | $\top$      | 1 stk               | Fyld til sandwich: Kalveste g og rødbedesalat                         | 5°C        |                    | 00:00 | 09:00 |     |       |                  |        | 1                                             |       |                       | 11     |        |        |        | -        | 1     |         |        | +      | 1      |        |        |        | 1    | , †      |             | 7    |
| r           | $\top$         |             | 1 stk               | Sfogliatina Rosmarin                                                  | 180 °C     |                    | 00:06 | 09:05 | 11  | 11111 |                  | -      | 1                                             |       |                       | 1      | (      |        | -      |          | 1     |         |        | †      | 1      |        |        |        | 1    | , †      |             | 7    |
| ŀ           |                |             | 1 stk               | Fyld til sandwich: Kylling og pastinak                                | 5°C        |                    |       | 09:00 |     | -     |                  | $\top$ | $\Box$                                        |       |                       |        |        | $\top$ | $\top$ | $\top$   | П     | $\top$  | $\top$ | T      | $\Box$ | $\Box$ | $\top$ | $\top$ |      |          |             | 7    |
|             |                |             |                     | NB: Sfoglitine og fuldkornsbolle til udskoling<br>varmes på program 2 |            |                    |       |       | 88  | 990   | 8<br>6<br>5<br>8 | 9 8    | 8:3                                           | 89    | H €                   | 9      | 8 8    | 8 5    | 9      | Otol     | 10.15 | 00 E    | 5 0    | 100    | 90     | 1045   | 8 8    | 8 8    | 110  | 11:10    | 11:15       | R    |
| Г           | 0              | 230         |                     | Bolleri karry                                                         | 135 °C     | Med                | 00:25 | 09:45 |     |       |                  | T      |                                               |       | $\top$                |        |        |        |        |          |       |         | T      | T      |        |        | $\top$ | $\top$ |      | T        | T           |      |
|             | 0              | 125         | 2*bå ske            | Ris, parboiled                                                        |            | Uden               | 00:24 | 09:15 |     |       |                  |        | ш                                             |       |                       |        |        |        |        | 1        |       |         |        | 1      |        |        |        |        |      | I.       |             | J    |
|             | 0              | 100         | ) 2*bå ske          | Salat af bla dselleri m. æble og se sam                               | 5°C        |                    |       | 09:00 |     |       | ΞL               | L      |                                               |       |                       |        | $\Box$ | I      | T      | L        |       | $\perp$ | I      | L      |        | $\Box$ | I      |        |      | $\Box$   | $\perp$     |      |
|             | 0              | 100         | 1 stk               | Da gens frugt                                                         | 5°C        |                    |       | 09:00 |     |       |                  |        |                                               |       |                       |        | $\Box$ | T      |        |          |       |         | T      | T      |        |        | T      |        |      | $\Gamma$ |             |      |
|             | 0              | j           |                     |                                                                       |            |                    |       |       |     |       |                  | T      |                                               |       | I                     |        |        |        |        | T        |       |         | Ι.     | Τ      | T      |        |        |        |      |          |             |      |
|             | 0              |             |                     |                                                                       |            |                    |       |       |     |       |                  |        |                                               |       | I                     |        |        |        |        | L        |       |         | I      | I      | T      | I      |        |        |      |          |             |      |
| Mellerntrin | 0              |             |                     |                                                                       |            |                    |       |       |     |       |                  |        |                                               |       |                       |        |        |        |        |          |       | I       | I      | I      |        | I      |        |        |      | I        | I           |      |
| Š           | 0              | 1           |                     |                                                                       |            |                    |       |       |     |       |                  |        |                                               |       |                       |        |        |        |        |          |       |         |        |        |        | $\Box$ |        |        |      |          |             |      |
|             |                |             |                     | NB. Ris tilberedes på dampprogram. Se opskrift i<br>EAT bog           |            |                    |       |       | 88  | 98    | 8 8              | 9 8    | 8:3                                           | 89    | 8<br>8<br>8           | 8      | 8 8    | 8 8    | 9 8    | 1010     | 1015  | 6 6     | 5 5    | 108    | 10.40  | 1045   | 8 8    | 8 8    | 1106 | 11:10    | 11.15       | R    |
|             | 0              | 100         |                     | Oksekre binetter m. gule rod                                          |            | Uden               | 00:15 | 09:55 |     |       |                  |        |                                               |       |                       |        |        |        |        |          |       |         | T      | T      |        |        |        |        |      | T        | T           |      |
|             | 0              | 120         | ) 2*blå ske         | Cole slaw m. rodfrugter og grønne bønne r                             | 5°C        |                    |       | 10:30 |     |       |                  |        |                                               |       |                       |        |        |        | 1      | T        |       |         |        | T      | 1      |        |        |        |      | . I      |             |      |
|             | 0              | 210         |                     | ke Kartofler, Stegte                                                  | 180 °C     | Uden               | 00:45 | 10:15 |     |       |                  |        | 1                                             |       |                       | 1      |        |        | -      | 1        | Ш     |         | Щ      | Ш      | UWW    | Ш      | Ш      |        |      |          |             |      |
|             | 0              | 50          | 1 stk.              | Fuldkornsbolle                                                        | 180 °C     | Uden               | 00:06 | 09:05 |     | Ш     |                  |        |                                               |       |                       |        |        |        |        | 1        |       |         |        | T      |        |        |        |        |      | . I      |             |      |
|             | 0              |             |                     |                                                                       |            |                    |       |       |     |       |                  |        |                                               |       |                       |        |        |        |        |          |       |         |        |        |        |        |        |        |      | 1        |             |      |
| 9           | 0              |             |                     |                                                                       |            |                    |       |       |     |       |                  |        |                                               |       |                       |        |        | I      | L      |          |       |         | I      | L      |        | $\Box$ |        |        |      |          | $\perp$     | Ĵ    |
| Udskoling   | 0              |             |                     |                                                                       |            |                    |       |       |     |       |                  | T      |                                               |       | T.                    |        |        | Ι.     | T      |          |       |         | I      | T.     |        |        | I      |        |      |          |             |      |
| Š           | 0              | 1           |                     |                                                                       |            |                    |       |       |     |       |                  | L      |                                               |       |                       |        |        |        | L      |          |       |         |        | L      |        |        | I      |        |      |          |             | 1    |
|             |                |             |                     | NB. Kartofler tilberedes på program nr. 3:<br>Kartoffel.              |            |                    |       |       | 88  | 00 00 | 9 8              | 8 8    | 88                                            | 08 30 | 88 85<br>8 40<br>8 40 | 8 45   | 8 8    | 88:50  | 500    | 01:01    | 10:15 | 1020    | 1025   | 1035   | 10,40  | 1045   | 9 5    | 8      | 1105 | 0.11     | 11:15       | 1120 |