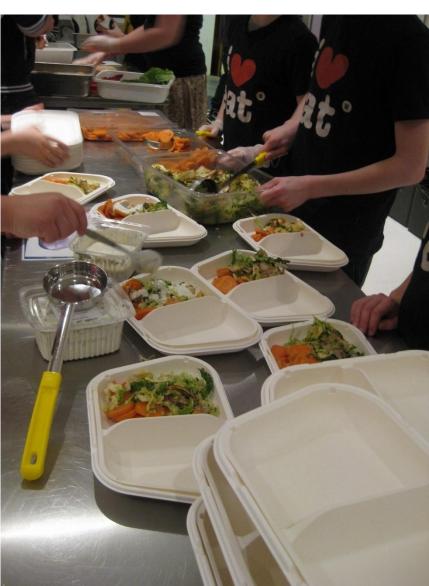

e food is brought to the class by the older students
- The food is ordered over the Internet
- The teacher takes on the hosting and read a story - food manners

### 4th - 6th class



Antropologerne.com
they appreciate that it is neat,
clean and simple
Would like to have some peace
to eat

- The food is brought to the class by the older students
- The food is ordered over the Internet

### 7th - 9th class



### Antropologerne.com

Like to have time to enjoy the food Like to eat outside the classroom and separated from the small kids Few bring their own lunch and food is purchased outside the school

- The cafe is only for 7th to 9 class
- they are decorating the cafe - it is their place!







# Vou can't eat'em... eat'e

## Korsager skole, Vanløse

The design



# The older students





## Oksekrebinet m. stegte kartofler & coleslaw – efterår 2009

Tilbehør: dagens frugt



| Т           | -              | $\top$      | 8)<br>-8            | Ons <sub>1</sub> . d.19.8   16.9   21.10                              |            | <u>8</u>           |       |       | Dam | povn  |                  | Aln    | n.Ovn                                         |       | Ger                   | nopvar | m      |        |        | KØI      |       |         |        |        |        |        |        |        | _    | _        | _           | _    |
|-------------|----------------|-------------|---------------------|-----------------------------------------------------------------------|------------|--------------------|-------|-------|-----|-------|------------------|--------|------