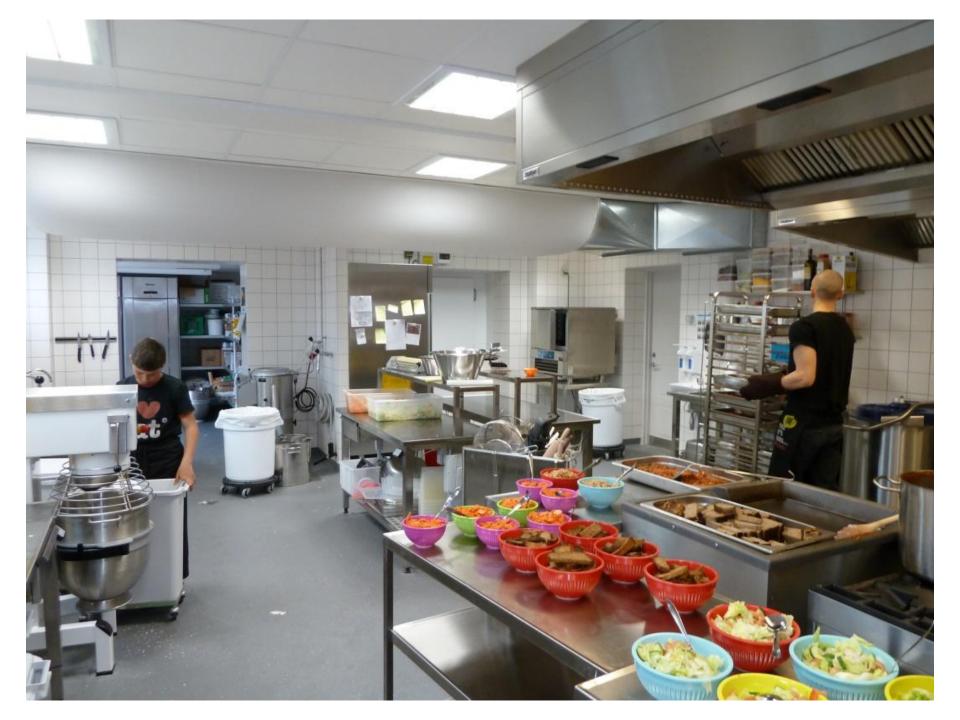

## School lunch concept

New collective food concept EAT started in 2009. 36 schools (approximately 20 percent daily eaters)

The food is prepared in a central production kitchen and finished in a recipient kitchen at schools.

### "Food schools"

- Production kitchens as a part of the school and food and meals as a general theme for the schools activities
- Chefs as culinary teachers
- Pupils participate in planning and cooking, and present the meal to their peers
- Food and meals integrated in curriculum