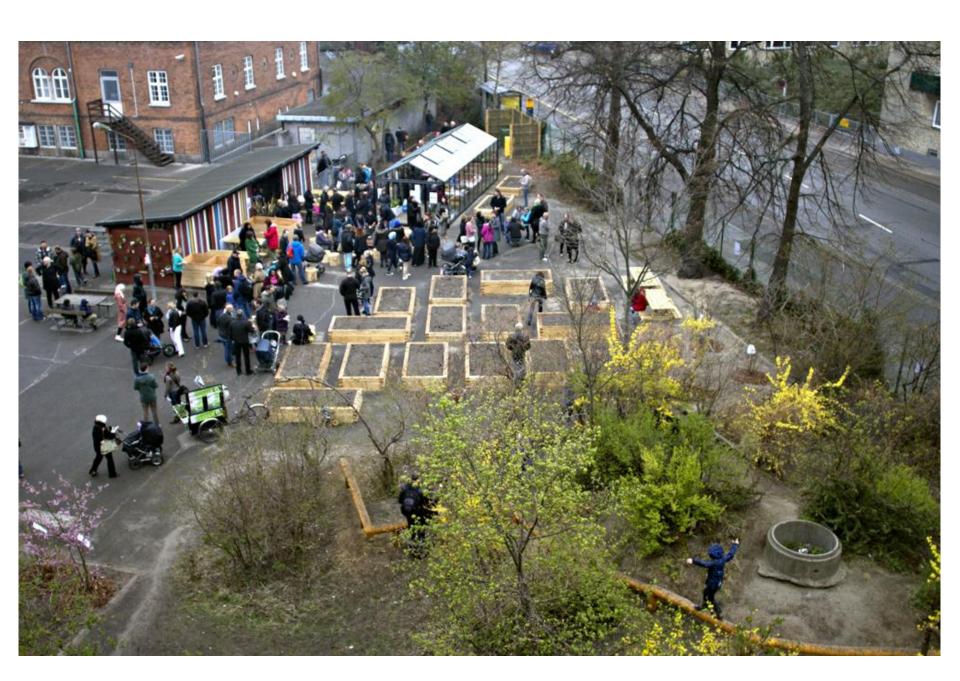

## School lunch concept

New collective food concept EAT started in 2009. 36 schools (approximately 20 percent daily eaters)

The food is prepared in a central production kitchen and finished in a recipient kitchen at schools.

7 "Food schools", with local production kitchens and pupils participating in the cooking.

(50-90 percent eating)

### "Food schools"

- Production kitchens as a part of the school and food and meals as a general theme for the schools activities
- Chefs as culinary teachers
- Pupils participate in planning and cooking, and present the meal to their peers
- Food and meals integrated in curriculum