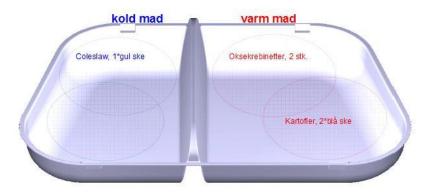

## Oksekrebinet m. stegte kartofler & coleslaw – efterår 2009

Tilbehør: dagens frugt

| Т           | -              | $\top$      | 8)<br>-8            | Ons <sub>1</sub> . d.19.8   16.9   21.10                              |            | <u>8</u>           |       |       | Dam | povn  |                  | Aln    | n.Ovn                                         |       | Ger                   | nopvar | m      |        |        | KØI      |       |         |        |        |        |        |        |        | _    | _        | _           | _    |
|-------------|----------------|-------------|---------------------|-----------------------------------------------------------------------|------------|--------------------|-------|-------|-----|-------|------------------|--------|-----------------------------------------------|-------|-----------------------|--------|--------|--------|--------|----------|-------|---------|--------|--------|--------|--------|--------|--------|------|----------|-------------|------|
| Onsdag      | Antalcouverter | Antal bulk' | Ud portionering, sk |                                                                       | Behandling | Med el. uden folie | 2     | Start |     | C     | J                |        | \ <u>\\\\\\\\\\\\\\\\\\\\\\\\\\\\\\\\\\\\</u> | \<br> |                       | 10     | 1      |        | L      | <b>W</b> |       |         |        |        |        |        |        |        |      |          |             |      |
|             |                |             |                     |                                                                       |            |                    |       |       | 88  | 88    | 8 8              | 9 8    | 8.3                                           | 89    | 8<br>8<br>8           | 8      | 88     | 8 6    | 9 8    | 000      | 1015  | 10 d    | 5 5    | 9 8    | 10.40  | 1045   | 3 6    | 8 8    | 1136 | 11:10    | 11:15       | 9 1  |
| Indskoling  |                |             | 1 skive             | Rugbrød                                                               | 5°C        |                    | 00:00 | 09:00 |     |       | Т                | Т      | $\Box$                                        |       | $\top$                |        | $\Box$ | Т      | Т      | Т        |       | $\top$  | Т      | Т      | $\Box$ | $\Box$ | Т      | $\top$ |      | T        | $\top$      | Т    |
| á           |                |             | 1 stk.              | Da gens frugt                                                         |            |                    |       |       | 1   | 1     |                  | -      | 1                                             |       |                       | 1      |        |        | -      | 1        | 1     |         | 1      | †      | 1      |        |        |        | 1    |          |             |      |
|             |                | $\top$      | 1 stk               | Bentoboks                                                             | 5°C        |                    | 00:00 | 09:00 | 17  |       |                  | -      | 1                                             |       |                       | 17     |        |        | -      | 1        | 1     |         | +      | +      | 1      |        | +      | -      | 17   | -        | -           | +    |
| Ī           |                | İ           |                     |                                                                       |            |                    |       |       | 88  | 8     | 8 6              | 9 R    | 8.3                                           | 88    | H €                   | 8      | 8 8    | 8 6    | 9 9    | 1010     | 1015  | Rg F    | 10 to  | 9 89   | 10,40  | 1045   | 8 E    | 8 8    | 113  | 9 :      | 511<br>11:3 | R    |
| T           |                |             | 1 stk               | Rug brødsbolle                                                        | 180 °C     |                    | 00:02 | 09:00 |     |       | $\top$           | $\top$ |                                               |       | $\top$                |        | $\Box$ | Т      | $\top$ | $\Box$   |       | $\top$  | $\top$ | $\top$ | $\Box$ | $\top$ | $\top$ |        |      | T        | $\top$      | T    |
| ı           | $\neg$         | $\top$      | 1 stk               | Fyld til sandwich: Kalveste g og rødbedesalat                         | 5°C        |                    | 00:00 | 09:00 |     |       |                  |        | 1                                             |       |                       | 11     |        |        |        | -        | 1     |         |        | +      | 1      |        |        |        | 1    | , †      |             | 7    |
| r           | $\top$         |             | 1 stk               | Sfogliatina Rosmarin                                                  | 180 °C     |                    | 00:06 | 09:05 | 11  | 11111 |                  | -      | 1                                             |       |                       | 1      | (      |        | -      |          | 1     |         |        | †      | 1      |        |        |        | 1    | , †      |             | 7    |
| ŀ           |                |             | 1 stk               | Fyld til sandwich: Kylling og pastinak                                | 5°C        |                    |       | 09:00 |     | -     |                  | $\top$ | $\Box$                                        |       |                       |        |        | $\top$ | $\top$ | $\top$   | П     | $\top$  | $\top$ | T      | $\Box$ | $\Box$ | $\top$ | $\top$ |      |          |             | 7    |
|             |                |             |                     | NB: Sfoglitine og fuldkornsbolle til udskoling<br>varmes på program 2 |            |                    |       |       | 88  | 990   | 8<br>6<br>5<br>8 | 9 8    | 8:3                                           | 89    | H €                   | 9      | 8 8    | 8 5    | 9      | Otol     | 10.15 | 00 E    | 5 0    | 100    | 90     | 1045   | 8 8    | 8 8    | 110  | 11:10    | 11:15       | R    |
| Г           | 0              | 230         |                     | Bolleri karry                                                         | 135 °C     | Med                | 00:25 | 09:45 |     |       |                  | T      |                                               |       | $\top$                |        |        |        |        |          |       |         | T      | T      |        |        | $\top$ | $\top$ |      | T        | T           |      |
|             | 0              | 125         | 2*bå ske            | Ris, parboiled                                                        |            | Uden               | 00:24 | 09:15 |     |       |                  |        | ш                                             |       |                       |        |        |        |        | 1        |       |         |        | 1      |        |        |        |        |      | I.       |             | J    |
|             | 0              | 100         | ) 2*bå ske          | Salat af bla dselleri m. æble og se sam                               | 5°C        |                    |       | 09:00 |     |       | ΞL               | L      |                                               |       |                       |        | $\Box$ | I      | T      | L        |       | $\perp$ | I      | L      |        | $\Box$ | I      |        |      | $\Box$   | $\perp$     |      |
|             | 0              | 100         | 1 stk               | Da gens frugt                                                         | 5°C        |                    |       | 09:00 |     |       |                  |        |                                               |       |                       |        | $\Box$ | T      |        |          |       |         | T      | T      |        |        | T      |        |      | $\Gamma$ |             |      |
|             | 0              | j           |                     |                                                                       |            |                    |       |       |     |       |                  | T      |                                               |       | I                     |        |        |        |        | T        |       |         | Ι.     | Τ      | T      |        |        |        |      |          |             |      |
|             | 0              |             |                     |                                                                       |            |                    |       |       |     |       |                  |        |                                               |       | I                     |        |        |        |        | L        |       |         | I      | I      | T      | I      |        |        |      |          |             |      |
| Mellerntrin | 0              |             |                     |                                                                       |            |                    |       |       |     |       |                  |        |                                               |       |                       |        |        |        |        |          |       | I       | I      | I      |        | I      |        |        |      | I        | I           |      |
| Š           | 0              | 1           |                     |                                                                       |            |                    |       |       |     |       |                  |        |                                               |       |                       |        |        |        |        |          |       |         |        |        |        | $\Box$ |        |        |      |          |             |      |
|             |                |             |                     | NB. Ris tilberedes på dampprogram. Se opskrift i<br>EAT bog           |            |                    |       |       | 88  | 98    | 8 8              | 9 8    | 8:3                                           | 89    | 8<br>8<br>8           | 8      | 8 8    | 8 8    | 9 8    | 1010     | 1015  | 6 6     | 5 5    | 108    | 10.40  | 1045   | 8 8    | 8 8    | 1106 | 11:10    | 11.15       | R    |
|             | 0              | 100         |                     | Oksekre binetter m. gule rod                                          |            | Uden               | 00:15 | 09:55 |     |       |                  |        |                                               |       |                       |        |        |        |        |          |       |         | T      | T      |        |        |        |        |      | T        | T           |      |
|             | 0              | 120         | ) 2*blå ske         | Cole slaw m. rodfrugter og grønne bønne r                             | 5°C        |                    |       | 10:30 |     |       |                  |        |                                               |       |                       |        |        |        | 1      | T        |       |         |        | T      | 1      |        |        |        |      | . I      |             |      |
|             | 0              | 210         |                     | ke Kartofler, Stegte                                                  | 180 °C     | Uden               | 00:45 | 10:15 |     |       |                  |        | 1                                             |       |                       | 1      |        |        | -      | 1        | Ш     |         | Щ      | Ш      | UWW    | Ш      | Ш      |        |      |          |             |      |
|             | 0              | 50          | 1 stk.              | Fuldkornsbolle                                                        | 180 °C     | Uden               | 00:06 | 09:05 |     | Ш     |                  |        |                                               |       |                       |        |        |        |        | 1        |       |         |        | T      |        |        |        |        |      | . I      |             |      |
|             | 0              |             |                     |                                                                       |            |                    |       |       |     |       |                  |        |                                               |       |                       |        |        |        |        |          |       |         |        |        |        |        |        |        |      | 1        |             |      |
| 9           | 0              |             |                     |                                                                       |            |                    |       |       |     |       |                  |        |                                               |       |                       |        |        | I      | L      |          |       |         | I      | L      |        | $\Box$ |        |        |      |          | $\perp$     | Ĵ    |
| Udskoling   | 0              |             |                     |                                                                       |            |                    |       |       |     |       |                  | T      |                                               |       | T.                    |        |        | Ι.     | T      |          |       |         | I      | T.     |        |        | I      |        |      |          |             |      |
| Š           | 0              | 1           |                     |                                                                       |            |                    |       |       |     |       |                  | L      |                                               |       |                       |        |        |        | L      |          |       |         |        | L      |        |        | I      |        |      |          |             | 1    |
|             |                |             |                     | NB. Kartofler tilberedes på program nr. 3:<br>Kartoffel.              |            |                    |       |       | 88  | 00 00 | 9 8              | 8 8    | 88                                            | 08 30 | 88 85<br>8 40<br>8 40 | 8 45   | 8 8    | 88:50  | 500    | 01:01    | 10:15 | 1020    | 1025   | 1035   | 10,40  | 1045   | 9 5    | 8      | 1105 | 0.11     | 11:15       | 1120 |