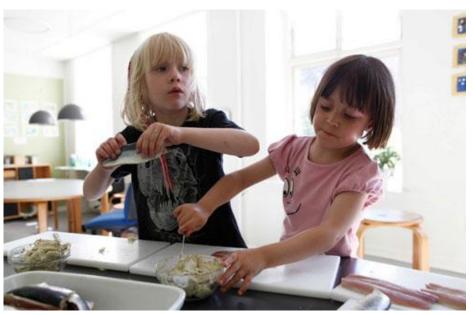

7 "Food schools", with local production kitchens and pupils participating in the cooking.

(50-90 percent eating)

### "Food schools"

- Production kitchens as a part of the school and food and meals as a general theme for the schools activities
- Chefs as culinary teachers
- Pupils participate in planning and cooking, and present the meal to their peers
- Food and meals integrated in curriculum