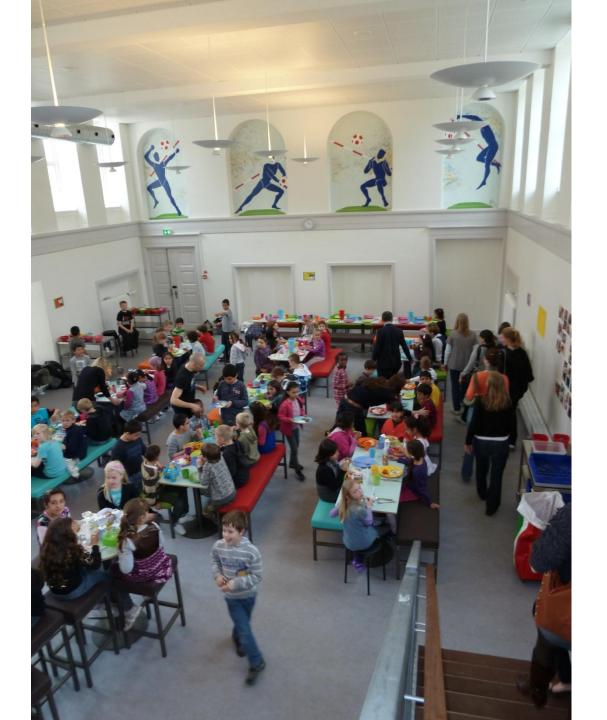

## School lunch concept

New collective food concept EAT started in 2009. 36 schools (approximately 20 percent daily eaters)

The food is prepared in a central production kitchen and finished in a recipient kitchen at schools.

7 "Food schools", with local production kitchens and pupils participating in the cooking.

(50-90 percent eating)

### "Food schools"

- Production kitchens as a part of the school and food and meals as a general theme for the schools activities
- Chefs as culinary teachers
- Pupils participate in planning and cooking, and present the meal to their peers
- Food and meals integrated in curriculum