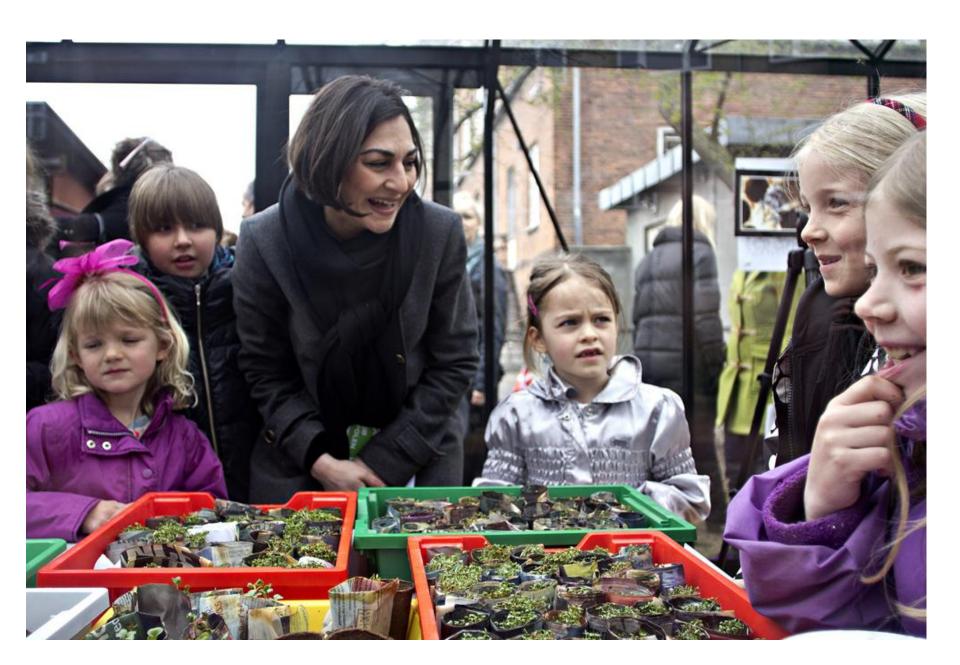

### "Food schools"

- Production kitchens as a part of the school and food and meals as a general theme for the schools activities
- Chefs as culinary teachers
- Pupils participate in planning and cooking, and present the meal to their peers
- Food and meals integrated in curriculum